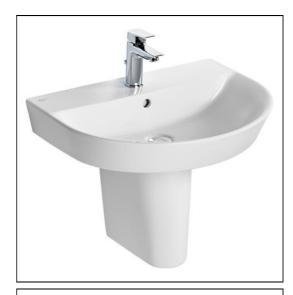

## **ILLUSTRATED**

E1385 Concept Air Arc 60cm washbasin, 1 taphole with overflow

**E0772** Concept Air semi pedestal

**E0157** Wall fixing set

A6592 Tesi single lever basin mixer with pop-up waste and 5lpm

eco flow regulator