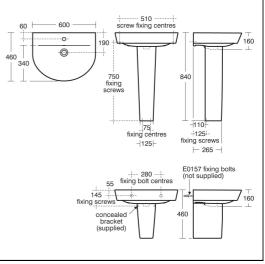

#### **Special Notes**

Washbasin mounted using E0157 wall fixing set, with semi pedestal with fixings provided or full pedestal mounted using 2 screws through the back of the basin (not supplied).