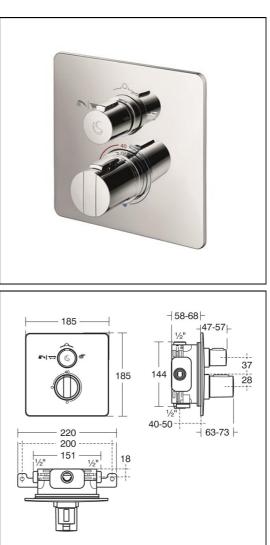

# Concept Easybox Slim Built-in Thermostatic Bath Shower Mixer Square Faceplate

Chrome (AA)

## ILLUSTRATED

A5880 Concept Easybox Slim built-in thermostatic bath shower mixer with square faceplate. Consists of brass mixer, plastic installation box, mounting bracket, faceplate and handles.

### **ILLUSTRATED PRODUCT DETAILS**

Weights

A5880 3.00 KG

Finishes A5880

Materials

als

A5880 Chrome Plated Metal