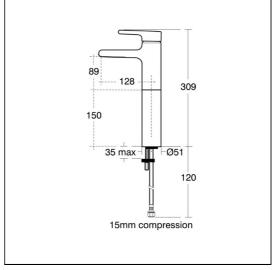

# ILLUSTRATED PRODUCT DETAILS

| Weights   |                     |
|-----------|---------------------|
| A4756     | 2.55 KG             |
| Materials |                     |
| A4756     | Chrome Plated Brass |
|           |                     |

Finishes A4756 Chrome (AA) Flow rates A4756 5 Litres per minute @ 3 bar pressure Designer

Artefakt Industriekultur

#### **Special Notes**

Waterfall spouts have an internal flow regulator. Suitable for balanced supplies. Inlets with flexible hoses and connections for 15mm copper tails.