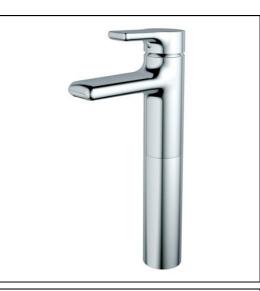

## ILLUSTRATED

A4756 Attitude single lever one hole vessel basin mixer with waterfall outlet - no waste