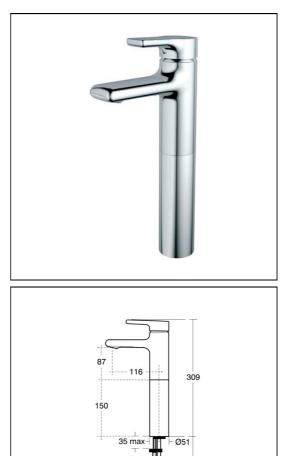

#### ILLUSTRATED

A4755 Attitude single lever one hole vessel basin mixer with classic outlet - no waste

### ILLUSTRATED PRODUCT DETAILS

| Weights |                     | Fi |
|---------|---------------------|----|
| A4755   | 2.50 KG             | A  |
| Materia | ls                  |    |
| A4755   | Chrome Plated Brass | FI |
|         |                     | A  |

Finishes A4755 Chrome (AA) Flow rates A4755 5 Litres per minute @ 3 bar pressure Designer

Artefakt Industriekultur

#### **Special Notes**

Suitable for balanced supplies. Inlets with flexible hoses and connections for 15mm copper tails. Classic spouts have a flow regulator on the outlet which can be removed for low pressure installations. Flow rate with fitted regulator 5 litres per minute. Unregulated flow rate 6 litres per minute at 0.2 bar.