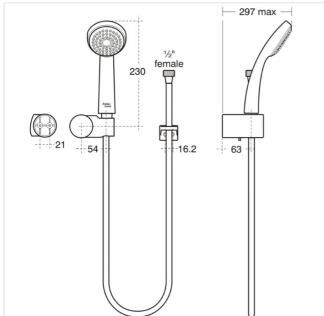

### Illustrated

B9308

Armaglide 2 shower set with single function handspray, 1800mm idealflex smooth hose & wall mounted holder

### **Special Notes**

.....

.....

Chrome Plated Metal

Removable 8 Litres per minute

Weights

Eco flow regulator.

B9308 1.00KG Flow rate 5.5 Litres per minute @ 1 bar.

#### Flow rates

8 Litres per minute @ 3 bar

pressure