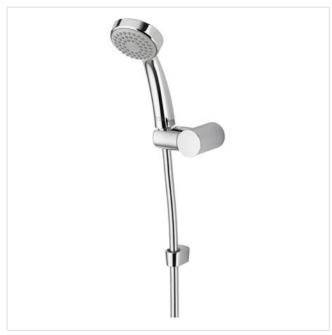

### Illustrated

B9308

Armaglide 2 shower set with single function handspray, 1800mm idealflex smooth hose & wall mounted holder