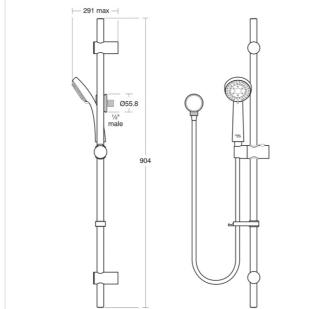

#### Illustrated

B9307

Armaglide 2 shower kit with 3 function handspray, 900mm rail & 1800mm idealflex smooth hose.

1 bar.

**Special Notes** 

Flow rate 5.5 Litres per minute @

#### Material

Chrome Plated Metal

Weights

B9307 1.71KG