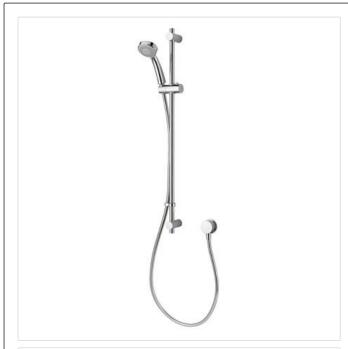

#### Illustrated

B9307

Armaglide 2 shower kit with 3 function handspray, 900mm rail & 1800mm idealflex smooth hose.

1 bar.

**Special Notes** 

Flow rate 5.5 Litres per minute @