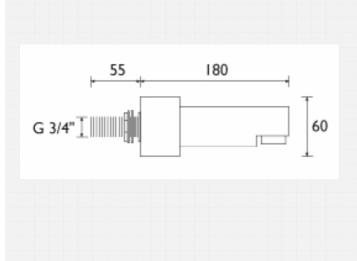

## **Product**Specification

Product code: BS1 C
Finish: Chrome
Inlet Connections: 3/4" BSP

Water Pressure: Min. 0.1 bar Max. 8.0 bar