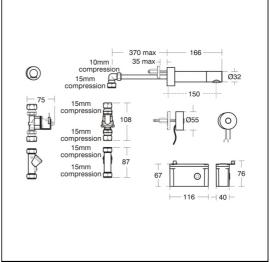

## **ILLUSTRATED**

A4180

Sensorflow 21 tubular panel mounted 150mm projection spout anti splash or aerated outlet remote panel sensor, copper tube inlets, mains

**Finishes** 

A4180

## **ILLUSTRATED PRODUCT DETAILS**

Weights A4180

2.45 KG

**Materials** 

A4180 **Chrome Plated Brass** 

Flow rates

A4180 3.7 Litres per minute @ 3 bar pressure

Chrome (AA)