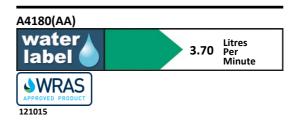

## **ILLUSTRATED PRODUCT DETAILS**

Weights A4180

2.45 KG

**Materials** 

A4180 **Chrome Plated Brass** 

Flow rates

A4180 3.7 Litres per minute @ 3 bar pressure

Chrome (AA)

#### **Special Notes**

Designed to be supplied with pre-mixed water consideration should be given to safe hot water delivery and the use of an appropriate temperature reduction device see A5900. Flow rate regulated to 3.7 litres per minute.

### **ACCREDITATIONS**