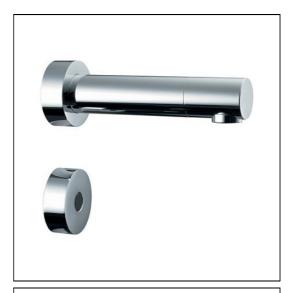

# Sensorflow 21 Tubular 15cm Panel Mounted Spout & Separate Sensor, Mains

## **ILLUSTRATED**

A4180

Sensorflow 21 tubular panel mounted 150mm projection spout anti splash or aerated outlet remote panel sensor, copper tube inlets, mains

**Finishes** 

A4180