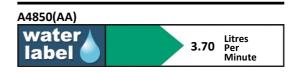

# **ILLUSTRATED PRODUCT DETAILS**

 Weights
 Finishes

 A4850
 2.15 KG
 A4850

Materials

A4850 Chrome Plated Brass Flow rates

A4850 3.7 Litres per minute @ 3 bar pressure

Flow rates regulated to 3.7 Litres per minute.