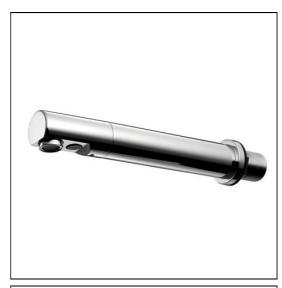

# Sensorflow 21 Compact Tubular 23cm Panel Spout Integral Sensor, Link

Chrome (AA)

# **ILLUSTRATED**

A4850

Sensorflow 21 compact tubular panel mounted 230mm projection spout, anti splash or anti vandal laminar flow outlet, integral sensor, copper tube inlets, link