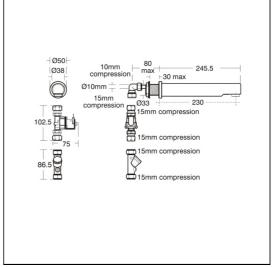

# **ILLUSTRATED PRODUCT DETAILS**

 Weights
 Finishes

 A4850
 2.15 KG
 A4850

Materials

A4850 Chrome Plated Brass Flow rates

A4850 3.7 Litres per minute @ 3 bar pressure