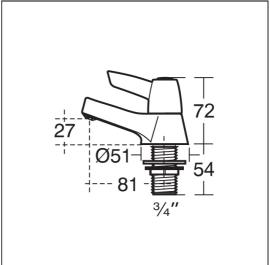

## **ILLUSTRATED PRODUCT DETAILS**

Weights

**B9882** 1.18 KG

Materials

**B9882** Chrome Plated Brass

e Plated Brass Flow rates

**B9882** 9 Litres per minute @ 3

Chrome (AA)

### **Special Notes**

Suitable for balanced/unbalanced supplies high or low pressure. Inlets 3/4in BSP male coned for copper. Pillar taps come supplied with brass back nuts. Consideration should be given to safe hot water delivery and the use of an appropriate temperature reduction device see S7436AA. Unregulated flow rate 8.2 litres per minute at 0.1 bar.