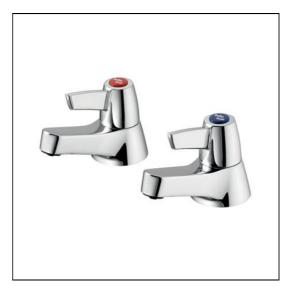

# Sandringham 21 Bath Pillar Taps, Lever Handles

**Finishes** 

B9882

## **ILLUSTRATED**

B9882 Sandringham 21 bath pillar taps, lever handles

## **ILLUSTRATED PRODUCT DETAILS**

Weights

**B9882** 1.18 KG

Materials

**B9882** Chrome Plated Brass

e Plated Brass Flow rates

**B9882** 9 Litres per minute @ 3

Chrome (AA)