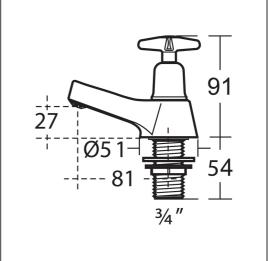

## **ILLUSTRATED PRODUCT DETAILS**

Weights

**B9876** 1.15 KG

Materials

**B9876** Chrome Plated Brass

Flow rates

**Finishes** 

B9876

B9876 14.5 Litres per minute @ 3 bar pressure

Chrome (AA)

### **Special Notes**

Suitable for balanced/unbalanced supplies high or low pressure. Inlets 3/4in BSP male coned for copper. Pillar taps come supplied with brass back nuts. Consideration should be given to safe hot water delivery and the use of an appropriate temperature reduction device see S7436AA. Unregulated flow rate 15 litres per minute at 0.1 bar.