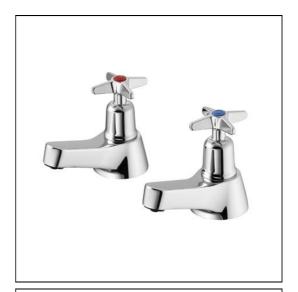

## **ILLUSTRATED**

**B9876** Sandringham 21 bath pillar taps, crosshead handles

## **ILLUSTRATED PRODUCT DETAILS**

Weights

**B9876** 1.15 KG

Materials

**B9876** Chrome Plated Brass

Flow rates

**Finishes** 

B9876