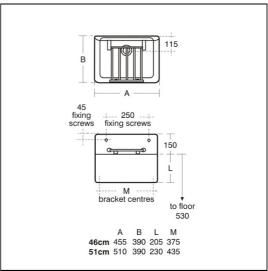

# Birch Sink 46cm With Bucket Grating

| ILLUSTRATED |                                                                                              |  |  |
|-------------|----------------------------------------------------------------------------------------------|--|--|
| S5915       | Birch cleaner's sink 46cm with fitted bucket grating                                         |  |  |
| S9101       | Domex screws (pair)                                                                          |  |  |
| B1457       | Alterna 21 bib taps 1/2"lever handles, anti vandal outlet pair                               |  |  |
| B1688       | Nimbus 21 exposed bib tap wall mountself centralising installation pair                      |  |  |
| S9233       | Leg 350mm stainless steel with 355mm screw to wall Aluminium alloy bearer, 305mm stud (pair) |  |  |
| S8726       | Waste 1½" unslotted strainer waste, 80mm tail. brass                                         |  |  |
| S8915       | Trap 1½" plastic bottle with 75mm seal, multi-purpose outlet                                 |  |  |

#### **Special Notes**

Legs can be reduced in height on site.

Consideration should be given to safe hot water delivery and the use of an appropriate temperature reduction device see A5900AA