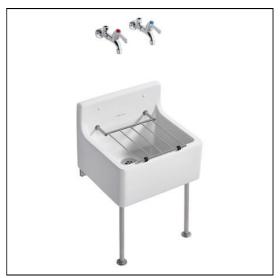

# Birch Sink 46cm With Bucket Grating

| ILLUSTRATED |                                                                                              |  |  |
|-------------|----------------------------------------------------------------------------------------------|--|--|
| S5915       | Birch cleaner's sink 46cm with fitted bucket grating                                         |  |  |
| S9101       | Domex screws (pair)                                                                          |  |  |
| B1457       | Alterna 21 bib taps 1/2"lever handles, anti vandal outlet pair                               |  |  |
| B1688       | Nimbus 21 exposed bib tap wall mountself centralising installation pair                      |  |  |
| S9233       | Leg 350mm stainless steel with 355mm screw to wall Aluminium alloy bearer, 305mm stud (pair) |  |  |
| S8726       | Waste 1½" unslotted strainer waste, 80mm tail. brass                                         |  |  |
| S8915       | Trap 1½" plastic bottle with 75mm seal, multi-purpose outlet                                 |  |  |

#### **OPTIONS**

| B1673 | Nimbus 21 bib taps 1/2"anti vandal outlet pair                            |  |  |
|-------|---------------------------------------------------------------------------|--|--|
| B1686 | Nimbus 21 concealed bib tap wall mountself centralising installation pair |  |  |
| S9221 | Brackets build-in Aluminium alloy, 355mm overall, 305mm stud (pair)       |  |  |