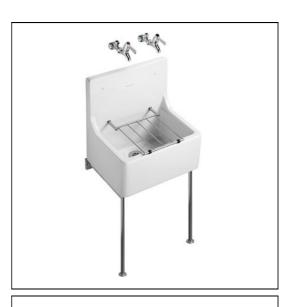

## ILLUSTRATED

| \$5900 | Alder sink 51 x 31cm high back and fitted stainless steel bucket grating                     |
|--------|----------------------------------------------------------------------------------------------|
| S9101  | Domex screws (pair)                                                                          |
| B1457  | Alterna 21 bib taps 1/2"lever handles, anti vandal outlet pair                               |
| B1688  | Nimbus 21 exposed bib tap wall mountself centralising installation pair                      |
| S9233  | Leg 350mm stainless steel with 355mm screw to wall Aluminium alloy bearer, 305mm stud (pair) |
| S8726  | Waste 1½" unslotted strainer waste, 80mm tail. brass                                         |
| S8925  | Trap 1½" plastic resealing bottle with 75mm seal, multi-purpose outlet                       |