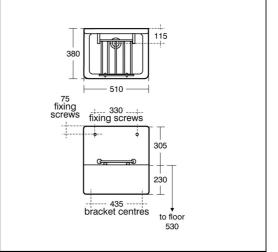

## ILLUSTRATED

| \$5900 | Alder sink 51 x 31cm high back and fitted stainless steel bucket grating                     |
|--------|----------------------------------------------------------------------------------------------|
| S9101  | Domex screws (pair)                                                                          |
| B1457  | Alterna 21 bib taps 1/2"lever handles, anti vandal outlet pair                               |
| B1688  | Nimbus 21 exposed bib tap wall mountself centralising installation pair                      |
| S9233  | Leg 350mm stainless steel with 355mm screw to wall Aluminium alloy bearer, 305mm stud (pair) |
| S8726  | Waste 1½" unslotted strainer waste, 80mm tail. brass                                         |
| S8925  | Trap 1½" plastic resealing bottle with 75mm seal, multi-purpose outlet                       |

# ILLUSTRATED PRODUCT DETAILS

| Weights  |                     | Finishes | ;                           |
|----------|---------------------|----------|-----------------------------|
| \$5900   | 31.00 KG            | S5900    | White (01)                  |
| S9101    | 0.22 KG             |          |                             |
| S9233    | 1.51 KG             | S9101    | White (01)                  |
| S8726    | 0.39 KG             |          |                             |
| S8925    | 0.33 KG             | B1457    | Chrome (AA)                 |
| Material | s                   |          |                             |
| S5900    | Fine Fireclay       | B1688    | Chrome (AA)                 |
| S9101    | Metal               |          |                             |
| B1457    | Chrome Plated Brass | S9233    | Stainless Steel finish      |
| B1688    | Chrome Plated Brass |          | (MY)                        |
| S9233    | Stainless Steel     | S8726    | Chrome (AA)                 |
| S8726    | Brass               |          |                             |
| S8925    | Plastic             | S8925    | Neutral / No Finish<br>(67) |