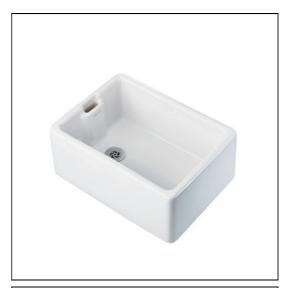

## **ILLUSTRATED**

S5803 Belfast sink 60 x 46 x 26cm (boxed)

S9219 Brackets build-in Aluminium alloy, 405mm overall, 355mm

stud (pair)

**S8725** Waste 1½" slotted strainer waste, 80mm tail