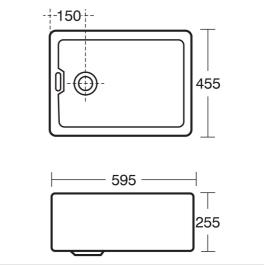

## **ILLUSTRATED**

S5803 Belfast sink 60 x 46 x 26cm (boxed)

S9219 Brackets build-in Aluminium alloy, 405mm overall, 355mm

stud (pair)

**S8725** Waste 1½" slotted strainer waste, 80mm tail

### **Special Notes**

Dimensions of fireclay & ceramic sinks may vary due to natural shrinkage in the manufacturing process, installers are advised not to pre-cut worktops before receipt of sink