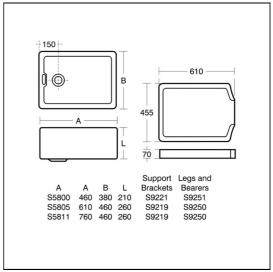

# Belfast Sink 46x38x21cm Weir Overflow

| ILLUSTRATED    |                                                                                                                                          |  |  |  |
|----------------|------------------------------------------------------------------------------------------------------------------------------------------|--|--|--|
| S5800<br>S9251 | Belfast sink 46 x 38 x 21cm<br>Leg 650mm stainless steel with screw to wall Aluminium<br>alloy bearer, 355mm overall, 305mm stud (pair). |  |  |  |
| B1673          | Nimbus 21 bib taps 1/2"anti vandal outlet pair                                                                                           |  |  |  |
| B1688          | Nimbus 21 exposed bib tap wall mountself centralising installation pair                                                                  |  |  |  |
| S8725          | Waste 1½" slotted strainer waste, 80mm tail                                                                                              |  |  |  |
| S8925          | Trap 1½" plastic resealing bottle with 75mm seal, multi-purpose outlet                                                                   |  |  |  |

### **OPTIONS**

| B1457 | Alterna 21 bib taps 1/2"lever handles, anti vandal outlet pair            |
|-------|---------------------------------------------------------------------------|
| B1686 | Nimbus 21 concealed bib tap wall mountself centralising installation pair |
| S9221 | Brackets build-in Aluminium alloy, 355mm overall, 305mm stud (pair)       |
| S8915 | Trap 1½" plastic bottle with 75mm seal, multi-purpose outlet              |
| A5900 | TMV Thermostatic mixing valve 15mm                                        |