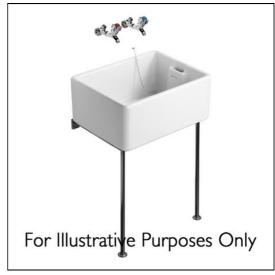

# Belfast Sink 46x38x21cm Weir Overflow

| ILLUSTRATED    |                                                                                                                                          |  |  |  |
|----------------|------------------------------------------------------------------------------------------------------------------------------------------|--|--|--|
| S5800<br>S9251 | Belfast sink 46 x 38 x 21cm<br>Leg 650mm stainless steel with screw to wall Aluminium<br>alloy bearer, 355mm overall, 305mm stud (pair). |  |  |  |
| B1673          | Nimbus 21 bib taps 1/2"anti vandal outlet pair                                                                                           |  |  |  |
| B1688          | Nimbus 21 exposed bib tap wall mountself centralising installation pair                                                                  |  |  |  |
| S8725          | Waste 1½" slotted strainer waste, 80mm tail                                                                                              |  |  |  |
| S8925          | Trap 1½" plastic resealing bottle with 75mm seal, multi-purpose outlet                                                                   |  |  |  |