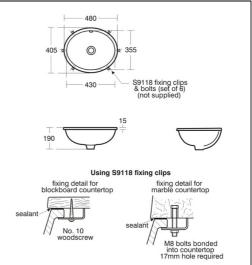

### ILLUSTRATED

| S2565 | Marlow 48cm washbasin with unglazed rim                            |
|-------|--------------------------------------------------------------------|
| S8733 | Waste 1¼" brass anti theft swivel plug waste, 80mm<br>slotted tail |
| S8910 | Trap 1¼" plastic bottle, 75mm seal, multi-purpose outlet           |
| S9118 | Fixing clips and bolts (set of 6)                                  |

## ILLUSTRATED PRODUCT DETAILS

| Sizes     |                     | Finishes |                             |  |
|-----------|---------------------|----------|-----------------------------|--|
| S2565     | w:480 x d:410       | S2565    | White (01)                  |  |
| Weights   |                     | S8733    | Chrome (AA)                 |  |
| S2565     | 7.92 KG             | 30733    | Childhie (AA)               |  |
| S8733     | 0.35 KG             |          |                             |  |
| S8910     | 0.20 KG             | S8910    | Neutral / No Finish         |  |
| S9118     | 0.35 KG             |          | (67)                        |  |
| Materials |                     | S9118    | Neutral / No Finish<br>(67) |  |
| S2565     | Vitreous China      |          |                             |  |
| S8733     | Chrome Plated Metal | Capacity | ,                           |  |
| S8910     | Plastic             | S2565    | 6 litres                    |  |
| S9118     | Metal               | 52505    | 0 111 0 5                   |  |

#### **Special Notes**

This washbasin is not suitable for separate pillar taps. Washbasin mounted on underside of countertop using S9118 fixing clips. Joint sealed using waterproof sealant (not supplied).