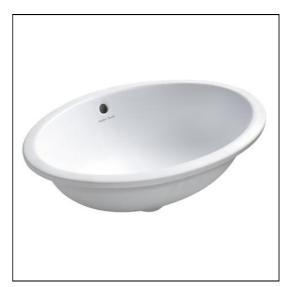

# Marlow 48cm Under-Countertop Washbasin

### ILLUSTRATED

| S2565 | Marlow 48cm washbasin with unglazed rim                            |
|-------|--------------------------------------------------------------------|
| S8733 | Waste 1¼" brass anti theft swivel plug waste, 80mm<br>slotted tail |
| S8910 | Trap 1¼" plastic bottle, 75mm seal, multi-purpose outlet           |
| S9118 | Fixing clips and bolts (set of 6)                                  |

#### **Special Notes**

This washbasin is not suitable for separate pillar taps. Washbasin mounted on underside of countertop using S9118 fixing clips. Joint sealed using waterproof sealant (not supplied).