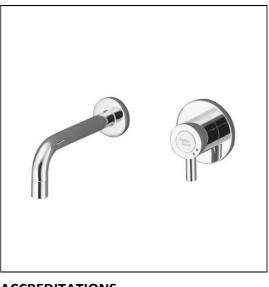

# Contour 2 Washbasin Wall Mounted Mixer With 230mm Proj. Nozzle

## ILLUSTRATED

**57423** Contour 2 washbasin mixer wall mounted single control concealed, quarter turn ceramic disc operation, 230mm projection spout with alternative aerator or flow straightener outlet, rigid copper tails integral combined filter and regulating valves