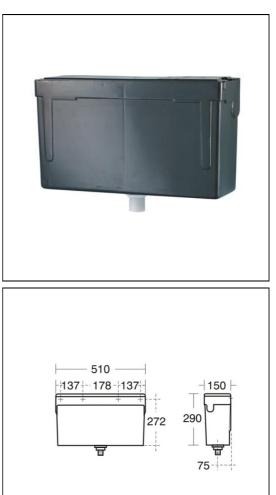

#### ILLUSTRATED

S6217 Conceala auto cistern 13.6 litre with cover auto syphon and petcock

### ILLUSTRATED PRODUCT DETAILS

| Weights   |         |
|-----------|---------|
| S6217     | 3.00 KG |
| Materials |         |

S6217 Plastic

Finishes S6217 Neutral / No Finish (67) Capacity S6217 14 litres