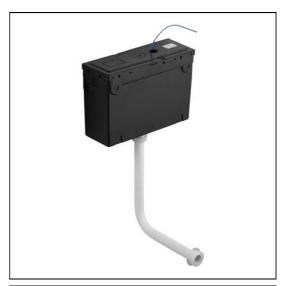

# **ILLUSTRATED**

Conceala 2 cistern 4.5 litre single flush valve side supply and internal overflow, alternative height plastic flushbends
Finger push button pneumatic, stainless steel for 31mm maximum thickness partition