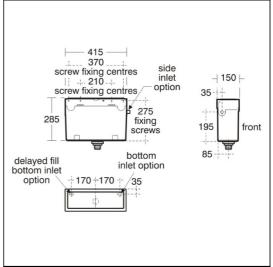

### **Special Notes**

Valve operated cisterns are supplied with an 800mm length of plastic air tube. An optional 3m length can be purchased where remote operation is required. Syphon operated cisterns with lever supplied are suitable for 150mm max wall thickness. Longer levers can be purchased for thicker walls.