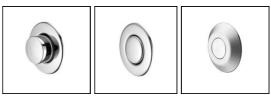

# **OPTIONS**

| S4489 | Finger push button pneumatic, stainless steel body for 400mm maximum wall thickness |
|-------|-------------------------------------------------------------------------------------|
| S4463 | Palm push button Pneumatic, plastic for 31mm maximum thickness partition            |
| SV316 | 3 metre tube                                                                        |