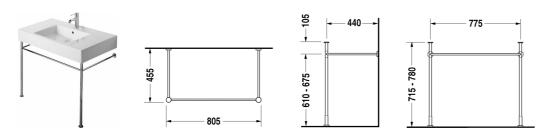

## Vero Metal console # 0030711000

| Metal console                                    | Dimension | Weight         | Order number |
|--------------------------------------------------|-----------|----------------|--------------|
| height adjustable +50 mm, for washbasin # 032985 |           |                |              |
| Colors                                           |           |                |              |
| 10 Chrome                                        |           |                |              |
| Variant                                          |           |                |              |
| chrome                                           |           | 3.200 kilogram | 0030711000   |