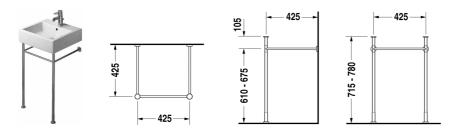

## Vero Metal console # 0030651000

| Metal console                                                                     | Dimension    | Weight         | Order number |
|-----------------------------------------------------------------------------------|--------------|----------------|--------------|
| height adjustable +50 mm, for washbasin # 045450, 235050,<br>235350               |              |                |              |
|                                                                                   |              |                |              |
| Colors                                                                            |              |                |              |
| 10 Chrome                                                                         |              |                |              |
| Variant                                                                           |              |                |              |
| chrome                                                                            |              | 2.800 kilogram | 0030651000   |
|                                                                                   |              |                |              |
| Suitable products                                                                 |              |                |              |
| Washbasin, furniture washbasin with tap platform, underneath glazed, 500 x 470 mm | 500 x 470 mm |                | 045450       |
| Washbasin, furniture washbasin with tap platform, underneath glazed, 500 x 470 mm | 500 x 470 mm |                | 235050       |
|                                                                                   |              |                |              |

All drawings contain the necessary measurements which are subject to standard tolerances. They are stated in mm and are non-binding. Exact measurements, in particular for customised installation scenarios, can only be taken from the finished ceramic piece.