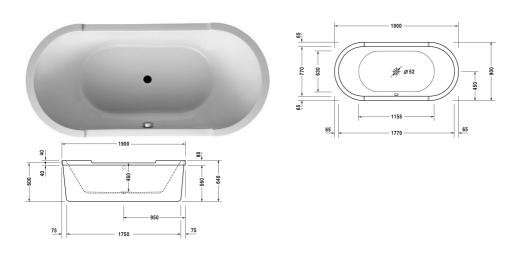

| Bathtub                                                                                                                                           | Dimension     | Weight          | Order number    |
|---------------------------------------------------------------------------------------------------------------------------------------------------|---------------|-----------------|-----------------|
| oval, freestanding, with two backrest slopes, with acrylic panel and support frame, sanitary acrylic                                              |               |                 |                 |
| Colors                                                                                                                                            |               |                 |                 |
| 00 White Alpin                                                                                                                                    |               |                 |                 |
| Variant                                                                                                                                           |               |                 |                 |
| Basic model                                                                                                                                       | 1900 x 900 mm | 72.000 kilogram | 700012000000000 |
| Suitable setting                                                                                                                                  |               |                 |                 |
| LED coloured light with remote control for bathtubs, (white -00 chrome -10)                                                                       | ,             |                 | 790840          |
| Bathtub handle chrome                                                                                                                             |               |                 | 792804          |
| Suitable products                                                                                                                                 |               |                 |                 |
| Waste and overflow Quadroval chrome, with flexible hose, outle<br>diameter 52 mm, length of bowden cable 850 mm,                                  | t             |                 | 790295          |
| Waste and overflow Quadroval with water inlet, chrome, *, with flexible hose, outlet diameter 52 mm, length of bowden cable 850 mm,               |               |                 | 790296          |
| Waste and overflow Quadroval with base inlet, chrome, for bathtubs, with flexible hose, **, outlet diameter 52 mm, length of bowden cable 725 mm, |               |                 | 791228          |
|                                                                                                                                                   |               |                 |                 |

All drawings contain the necessary measurements which are subject to standard tolerances. They are stated in mm and are non-binding. Exact measurements, in particular for customised installation scenarios, can only be taken from the finished ceramic piece.