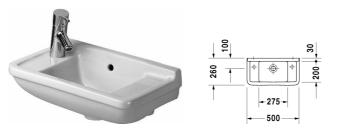

## **Starck 3 Handrinse basin** # 0751500000 / 0751500008 / 0751500009

|< 500 mm >|

| Handrinse basin                                                                                                                                                                                                    | Dimension    | Weight         | Order number |
|--------------------------------------------------------------------------------------------------------------------------------------------------------------------------------------------------------------------|--------------|----------------|--------------|
| with overflow, with tap platform, underneath glazed, 50                                                                                                                                                            | 0 mm         |                |              |
|                                                                                                                                                                                                                    |              |                |              |
| Colors                                                                                                                                                                                                             |              |                |              |
| 00 White Alpin                                                                                                                                                                                                     |              |                |              |
| Variant                                                                                                                                                                                                            |              |                |              |
| • • pre-punched tap hole on left and right side                                                                                                                                                                    | 500 x 260 mm | 8.000 kilogram | 0751500000   |
| • tap hole on right side                                                                                                                                                                                           | 500 x 260 mm | 8.000 kilogram | 0751500008   |
| • tap hole on left side                                                                                                                                                                                            | 500 x 260 mm | 8.000 kilogram | 0751500009   |
| Infobox                                                                                                                                                                                                            |              |                |              |
| In combination with Siphon cover not any Pop-up drain                                                                                                                                                              |              |                |              |
| Sanitary ceramics with the special WonderGliss surface finish will remain clean and attractive-looking for a long time to come.  When ordering WonderGliss please add a "1" as eleventh digit to the model number. |              |                | g            |
| Accessory                                                                                                                                                                                                          |              |                |              |
| Push-open waste for washbasins with overflow                                                                                                                                                                       |              | 0.400 kilogram | 005052       |
| Suitable products                                                                                                                                                                                                  |              |                |              |
| Siphon cover for # 075150, 160 x 165 mm                                                                                                                                                                            | 160 x 165 mm |                | 086518       |
|                                                                                                                                                                                                                    |              |                |              |

All drawings contain the necessary measurements which are subject to standard tolerances. They are stated in mm and are non-binding. Exact measurements, in particular for customised installation scenarios, can only be taken from the finished ceramic piece.