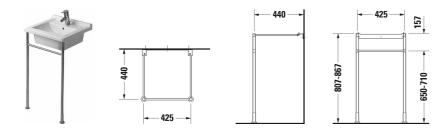

## Starck 3 Metal console # 0030641000

| Metal console                                                                   | Dimension | Weight         | Order number |
|---------------------------------------------------------------------------------|-----------|----------------|--------------|
| height adjustable +50 mm, for furniture basin # 0303                            | 48        |                |              |
|                                                                                 |           |                |              |
| Colors                                                                          |           |                |              |
| 10 Chrome                                                                       |           |                |              |
| Variant                                                                         |           |                |              |
| chrome                                                                          |           | 2.500 kilogram | 0030641000   |
|                                                                                 |           |                |              |
| Suitable products                                                               |           |                |              |
| Washbasin with overflow, with tap platform, underneath glazed, $480\ x\ 465\ m$ |           |                | 030348       |
|                                                                                 |           |                |              |