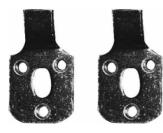

## Accessories Fixing hooks # 005000

| Fixing hooks                                         | Dimension | Weight | Order number |
|------------------------------------------------------|-----------|--------|--------------|
| for # 084229, 045360, 079444, 075244                 |           |        |              |
|                                                      |           |        |              |
| Colors                                               |           |        |              |
|                                                      |           |        |              |
|                                                      |           |        |              |
| Variant                                              |           |        |              |
| Infobox                                              |           |        |              |
| Fixing hooks # 005000 are required for wall mounting |           |        |              |
|                                                      |           |        |              |
|                                                      |           |        |              |