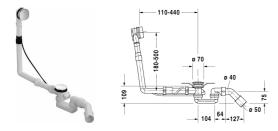

## Accessories Waste and overflow Quadroval #790293

| Waste and overflow Quadroval                                                                   | Dimension | Weight | Order number |
|------------------------------------------------------------------------------------------------|-----------|--------|--------------|
| chrome, for bathtubs with central outlet, outlet diameter 52 mm, length of bowden cable 850 mm |           |        |              |
| Colors                                                                                         |           |        |              |
|                                                                                                |           |        |              |
| Variant                                                                                        |           |        |              |
|                                                                                                |           |        |              |
|                                                                                                |           |        |              |