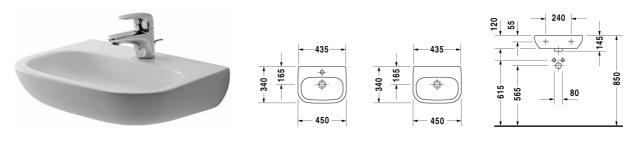

DURAVIT

| Handrinse basin Med                                            | Dimension    | Weight          | Order number |
|----------------------------------------------------------------|--------------|-----------------|--------------|
| without overflow, with tap platform, underneath glazed, 450 mm |              |                 |              |
| Colors                                                         |              |                 |              |
| 00 White Alpin                                                 |              |                 |              |
| Variant                                                        |              |                 |              |
| •                                                              | 450 x 340 mm | 10.200 kilogram | 07074500002  |
| ×                                                              | 450 x 340 mm | 10.200 kilogram | 07074500702  |

All drawings contain the necessary measurements which are subject to standard tolerances. They are stated in mm and are non-binding. Exact measurements, in particular for customised installation scenarios, can only be taken from the finished ceramic piece.