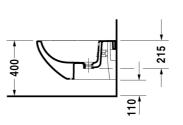

DURAVIT

| Bidet wall mounted                                                                                                                                                                                                 | Dimension     | Weight          | Order number |
|--------------------------------------------------------------------------------------------------------------------------------------------------------------------------------------------------------------------|---------------|-----------------|--------------|
| with overflow, with tap platform, Durafix included                                                                                                                                                                 |               |                 |              |
| Colors                                                                                                                                                                                                             |               |                 |              |
| 00 White Alpin                                                                                                                                                                                                     |               |                 |              |
| Variant                                                                                                                                                                                                            |               |                 |              |
|                                                                                                                                                                                                                    | 365 x 580 mm  | 20.500 kilogram | 2531150000   |
| Infobox                                                                                                                                                                                                            |               |                 |              |
| Durafix for concealed fixation is included in delivery                                                                                                                                                             |               |                 |              |
| Sanitary ceramics with the special WonderGliss surface finish will remain clean and attractive-looking for a long time to come.  When ordering WonderGliss please add a "1" as eleventh digit to the model number. |               |                 | 9            |
| Accessory                                                                                                                                                                                                          |               |                 |              |
|                                                                                                                                                                                                                    | Ø 12 x 180 mm | 0.200 kilogram  | 006500       |

All drawings contain the necessary measurements which are subject to standard tolerances. They are stated in mm and are non-binding. Exact measurements, in particular for customised installation scenarios, can only be taken from the finished ceramic piece.