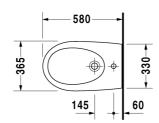

DURAVIT

| Bidet wall mounted                                                                                                                                                                                                 | Dimension     | Weight          | Order number |
|--------------------------------------------------------------------------------------------------------------------------------------------------------------------------------------------------------------------|---------------|-----------------|--------------|
| with overflow, with tap platform, Durafix included                                                                                                                                                                 |               |                 |              |
| Colors                                                                                                                                                                                                             |               |                 |              |
| 00 White Alpin                                                                                                                                                                                                     |               |                 |              |
| Variant                                                                                                                                                                                                            |               |                 |              |
|                                                                                                                                                                                                                    | 365 x 580 mm  | 20.500 kilogram | 2531150000   |
| Infobox                                                                                                                                                                                                            |               |                 |              |
| Durafix for concealed fixation is included in delivery                                                                                                                                                             |               |                 |              |
| Sanitary ceramics with the special WonderGliss surface finish will remain clean and attractive-looking for a long time to come.  When ordering WonderGliss please add a "1" as eleventh digit to the model number. |               |                 | 9            |
| Accessory                                                                                                                                                                                                          |               |                 |              |
|                                                                                                                                                                                                                    | Ø 12 x 180 mm | 0.200 kilogram  | 006500       |

All drawings contain the necessary measurements which are subject to standard tolerances. They are stated in mm and are non-binding. Exact measurements, in particular for customised installation scenarios, can only be taken from the finished ceramic piece.