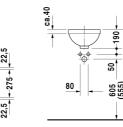

| Vanity basin                                                                                                                                                                                                       | Dimension       | Weight         | Order number |
|--------------------------------------------------------------------------------------------------------------------------------------------------------------------------------------------------------------------|-----------------|----------------|--------------|
| undercounter basin, with overflow, without tap platform,<br>underneath glazed, fixings for installation in wooden con<br>included, Ø 275 mm                                                                        | soles           |                |              |
| Colors                                                                                                                                                                                                             |                 |                |              |
| 00 White Alpin                                                                                                                                                                                                     |                 |                |              |
| Variant                                                                                                                                                                                                            |                 |                |              |
| Ø                                                                                                                                                                                                                  | Ø 275 mm        | 4.700 kilogram | 0319270000   |
| Infobox                                                                                                                                                                                                            |                 |                |              |
| Measurements of undercounter models represent interio                                                                                                                                                              | or measurements |                |              |
| Sanitary ceramics with the special WonderGliss surface finish will remain clean and attractive-looking for a long time to come.  When ordering WonderGliss please add a "1" as eleventh digit to the model number. |                 |                | •            |
| Accessory                                                                                                                                                                                                          |                 |                |              |
| Fixing for stone countertops, (with the exception of # 046                                                                                                                                                         | 6651)           | 0.200 kilogram | 005028       |
|                                                                                                                                                                                                                    |                 |                |              |

All drawings contain the necessary measurements which are subject to standard tolerances. They are stated in mm and are non-binding. Exact measurements, in particular for customised installation scenarios, can only be taken from the finished ceramic piece.