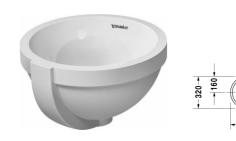

| Vanity basin                                                                                                                                                                                                       | Dimension       | Weight         | Order number |
|--------------------------------------------------------------------------------------------------------------------------------------------------------------------------------------------------------------------|-----------------|----------------|--------------|
| undercounter basin, with overflow, without tap platform,<br>underneath glazed, fixings for installation in wooden con<br>included, Ø 275 mm                                                                        | soles           |                |              |
| Colors                                                                                                                                                                                                             |                 |                |              |
| 00 White Alpin                                                                                                                                                                                                     |                 |                |              |
| Variant                                                                                                                                                                                                            |                 |                |              |
| Ø                                                                                                                                                                                                                  | Ø 275 mm        | 4.700 kilogram | 0319270000   |
| Infobox                                                                                                                                                                                                            |                 |                |              |
| Measurements of undercounter models represent interio                                                                                                                                                              | or measurements |                |              |
| Sanitary ceramics with the special WonderGliss surface finish will remain clean and attractive-looking for a long time to come.  When ordering WonderGliss please add a "1" as eleventh digit to the model number. |                 |                | •            |
| Accessory                                                                                                                                                                                                          |                 |                |              |
| Fixing for stone countertops, (with the exception of # 046                                                                                                                                                         | 6651)           | 0.200 kilogram | 005028       |
|                                                                                                                                                                                                                    |                 |                |              |

All drawings contain the necessary measurements which are subject to standard tolerances. They are stated in mm and are non-binding. Exact measurements, in particular for customised installation scenarios, can only be taken from the finished ceramic piece.