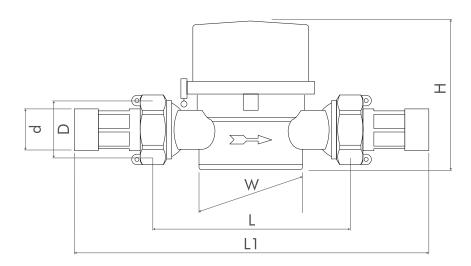

#### technical specification

| meter thread          | D  | -    | G 1/4" B | G 1" B |
|-----------------------|----|------|----------|--------|
| connector thread      | d  | -    | R 1/2"   | R 1/4" |
| meter length          | L  | mm   | 110      | 130    |
| overall length        | L1 | mm   | 204      | 234    |
| width                 | W  | mm   | 80       | 80     |
| meter height          | Н  | mm   | 88       | 88     |
| meter weight          | -  | kg   | 0.6      | 0.7    |
| weight with connector | -  | kg   | 0.78     | 0.98   |
| maximum flow rate     | -  | m³/h | 3        | 5      |
| nominal flow rate     | -  | m³/h | 1.5      | 2.5    |
| transition flow rate  | -  | l/h  | 120      | 200    |
| minimum flow rate     | -  | l/h  | 30       | 50     |