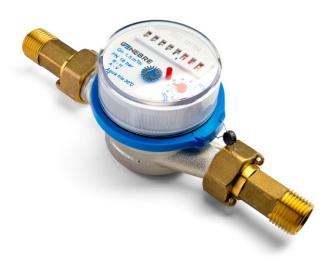

#### Introduction

Inta's range of hot and cold magnetic drive water meters provide an accurate and reliable way of monitoring water usage for properties when fitted on the dedicated supply line. Our water meters feature a 360° rotatable meter for ease of reading and are supplied with pipe fittings.

- magnetic drive water meter
- low transmission resistance
- sealed dry dial ensures clear reading
- 360°rotatable meter enables easy reading in any orientation
- maximum working pressure 16 bar
- technical data conforms to ISO 4064
- ISO class B classification for horizontal installation
- pipe connections supplied