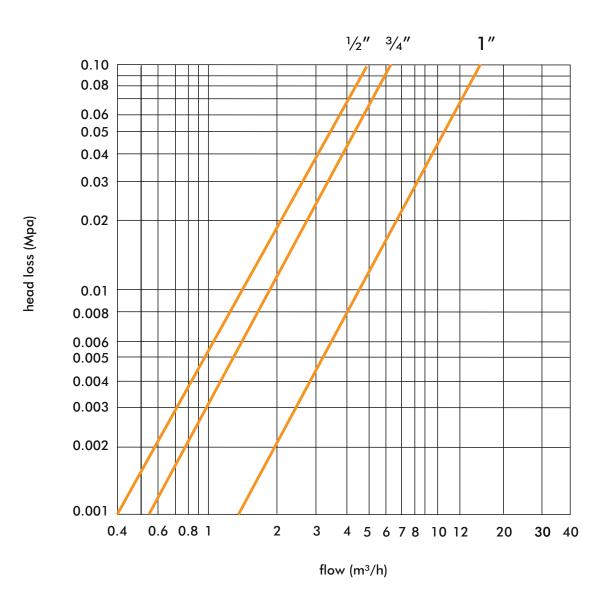

## **WATER METERS**

flow rate graph

Qmax

## **WATER METERS**

Qmin

Qn

flow (m<sup>3</sup>/h)

Qt

T. 01889 272180 F. 01889 272181 SALES@INTATEC.CO.UK

WWW.INTATEC.CO.UK