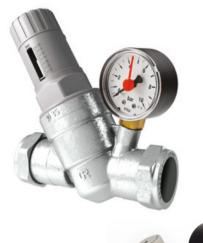

## PRESSURE REDUCING VALVES WITH GAUGE

## Static and dynamic pressure control

inta

Introduction

Inta's Pressure Reducing Valves (PRV) with static and dynamic pressure control are designed to reduce fluid pressure to optimal system levels and to maintain that level, preventing damage to system components located downstream of the PRV.

Featuring our new, high temperature, easy to service our PRV's compact design means they can be used even in areas where space is limited.

All PRV's larger than 22mm and 3/4" are supplied with a 'dial up' head, meaning the valve can easily be set by hand, without the use of a tool.

- Available in 15 54mm and 1/2" 2"
- WRAS\* approved
- Easy to service high temperature cartridge
- Featuring our new 'dial up' head
- AISI 304 stainless steel cartridge filter
- Supplied with a pressure gauge
- Conforms to BS EN 1567
- Controls both static and dynamic pressure
- Designed for both domestic & commercial use