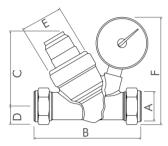

#### Dimensions

| Α    | В   | С  | D  | E  |
|------|-----|----|----|----|
| 15mm | 103 | 75 | 19 | 46 |
| 22mm | 107 | 77 | 19 | 46 |
| 1/2" | 75  | 76 | 18 | 46 |
| 3/4" | 78  | 77 | 16 | 46 |

| А    | В   | с   | D  | E  |
|------|-----|-----|----|----|
| 28mm | 131 | 134 | 25 | 61 |
| 35mm | 138 | 137 | 28 | 61 |
| 42mm | 148 | 142 | 30 | 61 |
| 54mm | 155 | 146 | 38 | 61 |