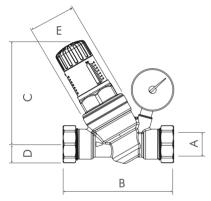

#### Dimensions

| Α    | В   | С  | D  | E  |
|------|-----|----|----|----|
| 15mm | 103 | 75 | 19 | 46 |
| 22mm | 107 | 77 | 19 | 46 |
| 1/2" | 75  | 76 | 18 | 46 |
| 3/4" | 78  | 77 | 16 | 46 |

| А    | В   | с   | D  | E  |
|------|-----|-----|----|----|
| 28mm | 131 | 134 | 25 | 61 |
| 35mm | 138 | 137 | 28 | 61 |
| 42mm | 148 | 142 | 30 | 61 |
| 54mm | 155 | 146 | 38 | 61 |