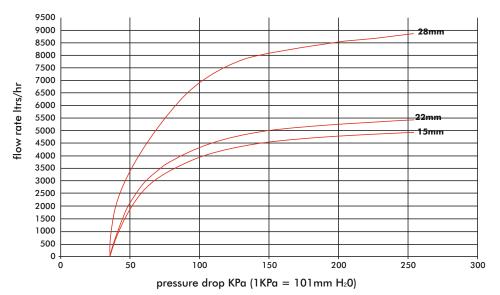

### PRESSURE REDUCING VALVES WITH GAUGE

these values are obtained with: Inlet pressure 8 bar and outlet pressure 3 bar