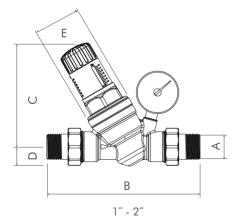

28mm - 54mm

| Α      | В   | С   | D  | E  |
|--------|-----|-----|----|----|
| 1"     | 199 | 134 | 24 | 61 |
| 1 1/4" | 217 | 138 | 30 | 61 |
| 1 1/2" | 236 | 144 | 37 | 61 |
| 2"     | 269 | 146 | 47 | 61 |