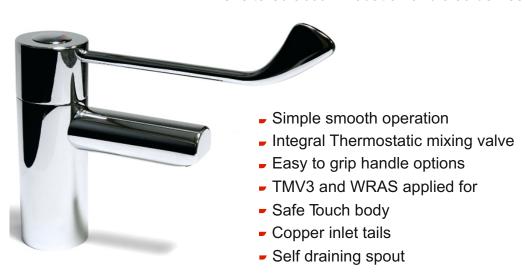

#### Introduction

The Intatherm safe touch thermostatic basin mixer tap, designed for both domestic and commercial applications. A new stylish design featuring Inta's proven anti scald technology safe touch body and a self draining spout.

With two lever options available and a smooth function cartridge, the tap can be operated easily by either hand or elbow with proven thermostatic protection the tap is the ideal solution for less able facilities, sheltered accommodation and also domestic bathrooms.