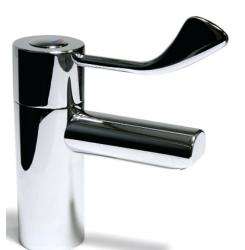

#### Introduction

The Intatherm safe touch thermostatic basin mixer tap, designed for both domestic and commercial applications. A new stylish design featuring Inta's proven anti scald technology safe touch body and a self draining spout.

With two lever options available and a smooth function cartridge, the tap can be operated easily by either hand or elbow with proven thermostatic protection the tap is the ideal solution for less able facilities, sheltered accommodation and also domestic bathrooms.