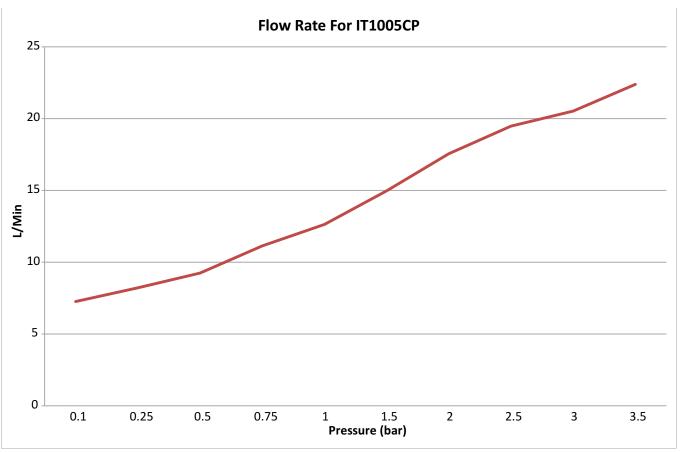

#### Technical Specifications

| MAX INLET TEMPERATURE:                 | 85°C            |
|----------------------------------------|-----------------|
| ■ FACTORY SET TEMPERATURE:             | 43°C            |
| ■ TEMPERATURE STABILITY:               | ±2°C            |
| • MAX OPERATING PRESSURE:              | 10 BAR STATIC   |
| • MIN INLET PRESSURE:                  | 0.2 BAR DYNAMIC |
| • MIN TEMPERATURE TO ACHIEVE FAILSAFE: | 10°C            |
| MAX PRESSURE INLET DIFFERENTIAL:       | 5:1             |