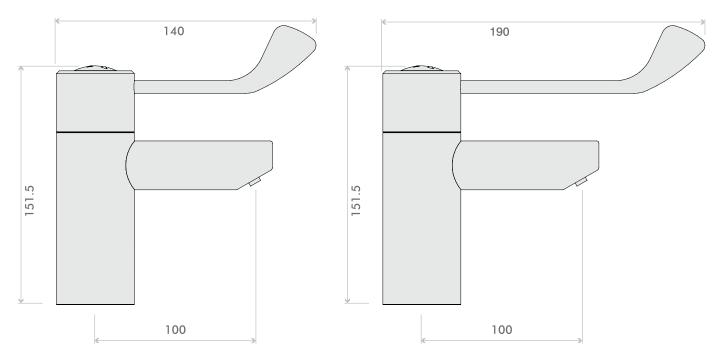

#### Products

| Intatherm Safe Touch Sequential Thermostatic Mixer Tap | IT1005CP |
|--------------------------------------------------------|----------|
| Intatherm Safe Touch Sequential Thermostatic Mixer Tap | IT1006CP |